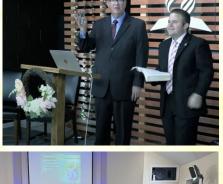

ticipate from home. During the meeting, a significant number of attendees were non-

Adventist, and 32 baptisms were held the first week, followed by another 42 baptisms on the final Sabbath, for a total of 73 souls committing their lives to follow the Savior. Conference President, Elder Rick Dye preached the messages of hope, while Pastor Leonardo Melendez, our-

Conference Evangelism Director translated. Special thanks to Pastor Benjamin Orian and Pastor Daniel Hoover for their technological skills in making the broadcast possible. These pictures just touch on some highlights from the event(s).