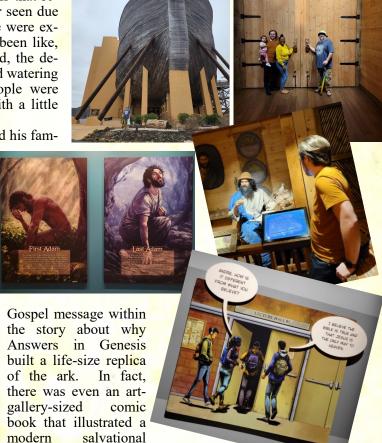

Once we were inside the ark, we were able to take in all the incredible exhibits, which included cages with animals that resembled some we know and some that we have never seen due to their extinction since the time of Noah. Also, there were exhibits on what the world before the flood may have been like, the mechanics of how the flood might have happened, the design of the ark as far as ventilation, waste disposal, and watering and feeding the animals – imagine, only eight people were tasked to do all this work, but they showed how, with a little ingenuity, it could have been done.

There was a whole area made to show what Noah and his fam-

ily's living quarters aboard the ark may have looked like, and there was even an interactive animatronic Noah to answer our questions.

Amid all this interesting information, the Ark Encounter skillfully intertwines the Gospel of Jesus Christ. For instance, when we came to the door of the ark, we found that a faint cross lit its wooden planks. Also, there was a video that presented the

You can also visit the

story.

Creation Museum, which we did, and it was great too. It's only around a twenty minute drive from the Ark Encounter, and it's well worth your time.

There were only a few things I noticed that I didn't agree with. For instance, the Creation Museum didn't emphasize the seventh-day Sabbath, and at the Ark Encounter within the comic book of the modern salvational story, they depicted one of the characters going directly to heaven – this undermines the Gospel which tells us that Jesus is coming back for us. But even with these few issues, a visit to the Ark Encounter is well worth your time and money.