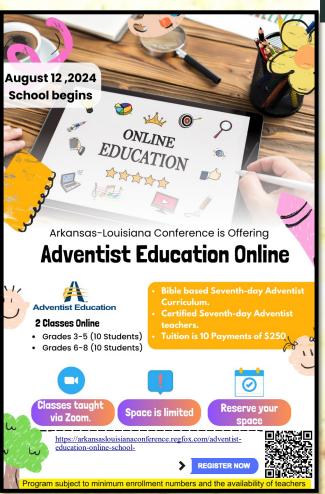

e exhibits on what the world before the flood may have been like, the mechanics of how the flood might have happened, the design of the ark as far as ventilation, waste disposal, and watering and feeding the animals – imagine, only eight people were tasked to do all this work, but they showed how, with a little ingenuity, it could have been done.

There was a whole area made to show what Noah and his fam-

ily's living quarters aboard the ark may have looked like, and there was even an interactive animatronic Noah to answer our questions.

Amid all this interesting information, the Ark Encounter skillfully intertwines the Gospel of Jesus Christ. For instance, when we came to the door of the ark, we found that a faint cross lit its wooden planks. Also, there was a video that presented the







You can also visit the

story.

Creation Museum, which we did, and it was great too. It's only around a twenty minute drive from the Ark Encounter, and it's well worth your time.

There were only a few things I noticed that I didn't agree with. For instance, the Creation Museum didn't emphasize the seventh-day Sabbath, and at the Ark Encounter within the comic book of the modern salvational story, they depicted one of the characters going directly to heaven – this undermines the Gospel which tells us that Jesus is coming back for us. But even with these few issues, a visit to the Ark Encounter is well worth your time and money.

And before you complain about the price – we bought a bundled deal for a little over \$100 per adult (children are free) – remember that you're supporting a