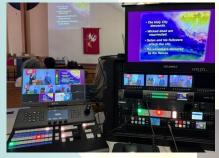

ticipate from home. During the meeting, a significant number of attendees were non-

Adventist, and 32 baptisms were held the first week, followed by another 42 baptisms on the final Sabbath, for a total of 73 souls committing their lives to follow the Savior. Conference President, Elder Rick Dye preached the messages of hope, while Pastor Leonardo Melendez, our-

Conference Evangelism Director translated. Special thanks to Pastor Benjamin Orian and Pastor Daniel Hoover for their technological skills in making the broadcast possible. These pictures just touch on some highlights from the event(s).