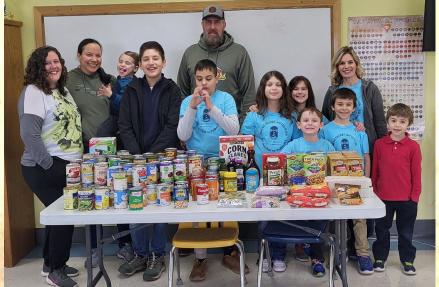

#### HOT SPRINGS ADVENTIST SCHOOL "100 Days of School" PROJECT

We were only a week away from the 100<sup>th</sup> day of school when we visited our church's community center. We got a tour of the building and an explanation of what they do for our community. We found out that they help people with

We wondered what we could do to help. We came up with an idea to collect 100 food items for the 100<sup>th</sup> day of school. Our 9 Students asked neighbors, friends, and family members to support their mission.

The next day we were already halfway to our goal! The students were so excited to count the items each day and mark on our thermometer. We surpassed our goal by collecting 150 items in a week! We celebrated with a party. We were so thankful that we were able to help others.

~Hot Springs Adventist School – Hot Springs, Arkansas