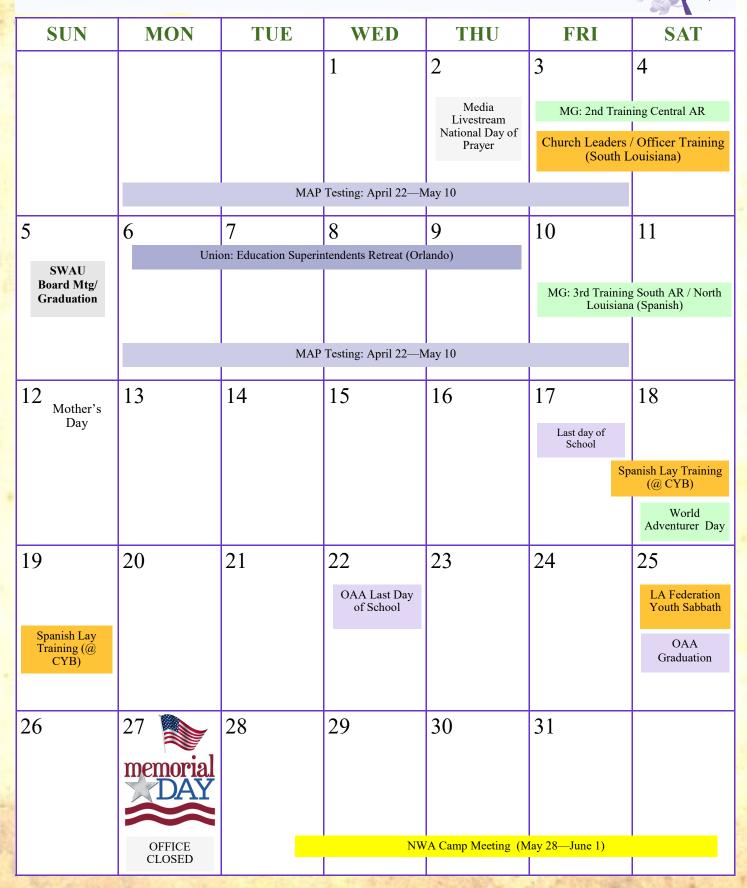

|

## May 2024

#### Arkansas-Louisiana Conference Events



#### 2024 EVENT LIST (Claim, Reclaim) FOR CHURCHES IN THE ARKANSAS-LOUISIANA CONFERENCE

| <b>APRIL</b> |                                                    |
|--------------|----------------------------------------------------|
| Apr 4-7      | ASI, SW Chapter                                    |
| Apr 5-6      | Master Guide 3rd Training (Spanish) in Central AR  |
| Apr 9        | Board of Education meeting by zoom (7pm)           |
| Apr 11       | Executive Committee Meeting (ARKLA)                |
| Apr 12-13    | Master Guide 3rd Training (Spanish) in North AR    |
| Apr 12-13    | Church Leaders / Volunteer Lay Pastor Training-AR  |
| Apr 16       | Health Evangelism Webinar                          |
| Apr 19-20    | Pathfinder Bible Experience, NAD                   |
| Apr 27