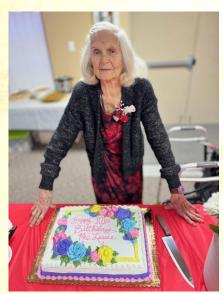

#### **CELEBRATING 101 IN BATON ROUGE**

During a fellowship meal the first Sabbath of February, Baton SDA Church members celebrated the 101st birthday of member Lessie Lee Fletcher Rice - affectionately known as Ms. Lessie.

Ms. Lessie was born on February 10, 1923 in Baton Rouge, LA. Lessie's mother became an Adventist after attending evangelistic meetings, under the direction of Ira C. Pound in 1928, when Lessie was 5 years old.

Over the years Lessie married, had 2 children, worked for many years and retired from Louisiana state government. All the while remaining true to her Lord and Savior Jesus Christ.

Ms. Lessie attends church and prayer meeting faithfully each week and is dearly loved by her daughter, 4 grandchildren, 7 great grandchildren and her church family. Happy 101st birthday to Ms. Lessie, we look forward to celebrating many more birthdays with you until Jesus returns!